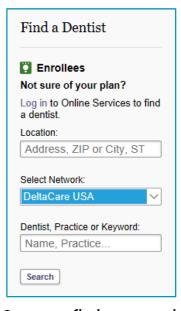

## SEARCH FOR A DENTAL PROVIDER

- Log onto <u>www.deltadentalins.com</u>
- 2. On the Delta home page, scroll to the "Find a Dentist" box

**Enter your location** 

Choose the DeltaCare USA network

Optional: Enter the dentist name here to see if they are in the network

- 3. Once you find your provider, write down the Office/Facility Number: XXXXXX
- 4. Use this number to enter into Workday when asked for your dental provider.