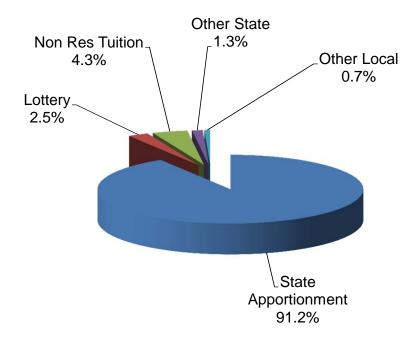

| Total Ending Balance                        | \$5,316,538  | \$9,590,691  | \$5,090,299  | \$2,633,277         | \$0                 |

#### **Total All Sites - Unrestricted General Fund Income**



#### **Total All Sites - Restricted General Fund Income**



#### Grossmont-Cuyamaca Community College District Income Statement - General Fund Combined

|                                 |                   | Combined                |                     |                              |                              |
|---------------------------------|-------------------|-------------------------|---------------------|------------------------------|------------------------------|
| INCOME:                         | Actual<br>09/10   | Actual<br>10/11         | Actual<br>11/12     | Projected<br>Actual<br>12/13 | Tentative<br>Budget<br>13/14 |
| Federal:                        | <b>#0.050.000</b> | <b>#0.000.000</b>       | Φ0.407.040          | <b>#0.000.407</b>            | ΦO 440 00 <