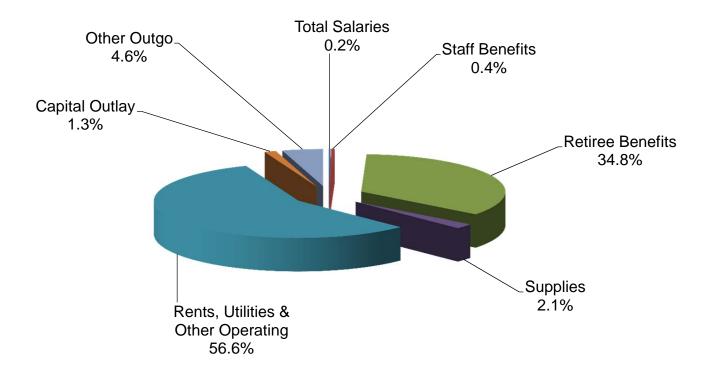

al                                               | \$0             | \$0             | \$0             | \$0                          | \$0                          |
|                                                                       |                 |                 |                 |                              |                              |
| Total Expenditures                                                    | \$19,210        | \$1             | \$0             | \$0                          | \$14,000                     |
|                                                                       |                 |                 |                 |                              |                              |

#### **Districtwide Commitments- Unrestricted General Fund**



#### Districtwide Commitments- Restricted General Fund



# Tentative Budget Supplemental Funds

#### **GROSSMONT-CUYAMACA COMMUNITY COLLEGE DISTRICT REVENUE & TRANSFERS - Summary By Site** PROVIDED BY COLLEGE BOOKSTORE OPERATIONS

|                                        |                      |                      |                      |                      |                      | Projected       | Tentative       |
|----------------------------------------|----------------------|----------------------|----------------------|----------------------|----------------------|-----------------|-----------------|
| Revenue & Transfers to Sites:          | Actual<br>07/08      | Actual<br>08/09      | Actual<br>09/10      | Actual<br>10/11      | Actual<br>11/12      | Actual<br>12/13 | Bu