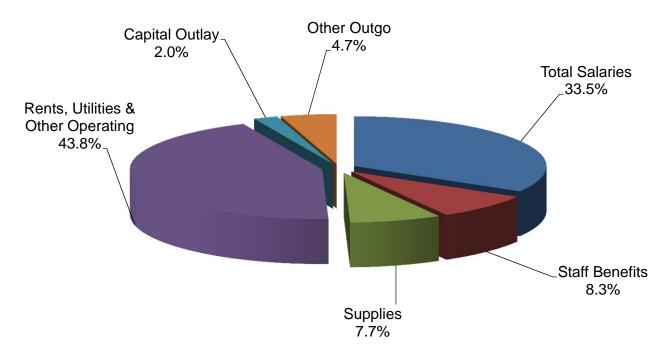

| Total Expenditures                      | \$17,119,758               | \$17,644,169       | \$16,256,539       | \$17,569,890                                    | \$16,910,145                 |

#### **Total All Sites - Unrestricted General Fund**



#### **Total All Sites - Restricted General Fund**



#### Grossmont-Cuyamaca Community College District Expenditure Statement - General Fund Grossmont College - - COMBINED

|                                                | Actual<br>09/10 | Actual<br>10/11   | Actual<br>11/12      | Projected<br>Actual<br>12/13 | Tentative<br>Budget<br>13/14        |
|------------------------------------------------|-----------------|-------------------|----------------------|------------------------------|-------------------------------------|
| ACADEMIC SALARIES:                             |                 |                   |                      |                              |                                     |
| 11 Contract Teachers                           | \$15,072,343    | \$14,906,476      | \$14,593,423         | \$13,609,203