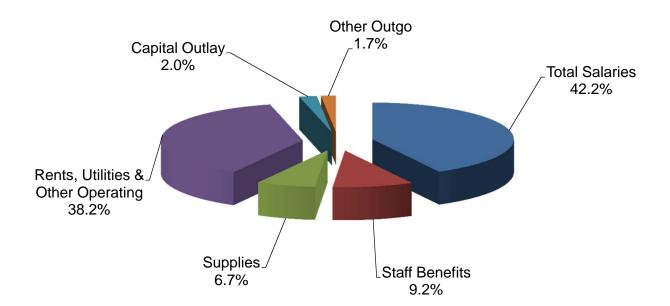

| \$4,870,529     | \$5,413,146        | \$4,863,739                 | \$5,870,939                  | \$5,143,244                  |

#### **Cuyamaca - Unrestricted General Fund**



#### Cuyamaca - Restricted General Fund



### Grossmont-Cuyamaca Community College District Expenditure Statement - General Fund District Services - - COMBINED

|                                                        | Actual<br>09/10 | Actual<br>10/11    | Actual<br>11/12    | Projected<br>Actual<br>12/13 | Tentative<br>Budget<br>13/14 |
|--------------------------------------------------------|-----------------|--------------------|--------------------|------------------------------|------------------------------|
| ACADEMIC SALARIES:                                     |                 |                    |                    |                              |                              |
| 11 Contract Teachers                                   | \$0             | \$0                | \$0                | \$0