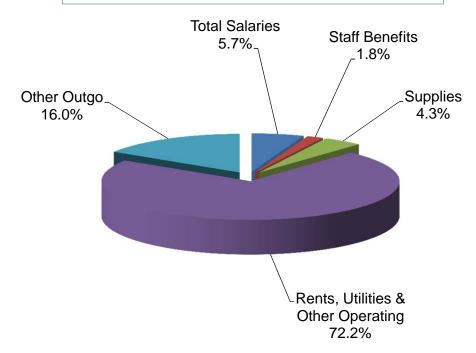

p 7000 Total                        | \$115,000       | \$108,833            | \$125,000          | \$730,000                    | \$390,000                    |
| Object Group 7000 Total                        | φ115,000        | φ100,033             | φ123,000           | φι 30,000                    | φ390,000                     |
|                                                | <b>40.0</b> :   | <b>A</b> 0 - 1 5     | <b>40.05</b> : 5:5 | 40.000                       | <b>A</b> 0.45=555            |
| Total Expenditures                             | \$2,270,435     | \$2,351,070          | \$3,001,816        | \$3,239,390                  | \$2,437,665                  |

#### **District Services - Unrestricted General Fund**



#### **District Services - Restricted General Fund**



### Grossmont-Cuyamaca Community College District Expenditure Statement - General Fund Districtwide Commitments - - COMBINED

|                                                           | Actual<br>09/10   | Actual<br>10/11    | Actual<br>11/12    | Projected<br>Actual<br>12/13 | Tentative<br>Budget<br>13/14 |
|-----------------------------------------------------------|-------------------|--------------------|--------------------|------------------------------|------------------------------|
| ACADEMIC SALARIES:                                        | 09/10             | 10/11              | 11/12              | 12/13                        | 13/14                        |
| 11 Contract Teachers                                      | \$0               | \$0                | \$0