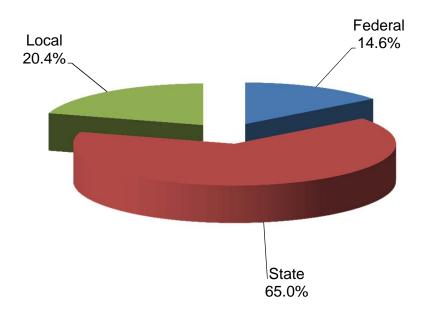

| Total Ending Balance                        | \$5,316,538  | \$9,590,691  | \$5,090,299  | \$2,633,277         | \$0                 |

#### **Total All Sites - Unrestricted General Fund Income**



#### **Total All Sites - Restricted General Fund Income**



#### Grossmont-Cuyamaca Community College District Income Statement - General Fund Combined

|                                 |                   | Combined                |                     |                              |                              |
|---------------------------------|-------------------|-------------------------|---------------------|------------------------------|------------------------------|
| INCOME:                         | Actual<br>09/10   | Actual<br>10/11         | Actual<br>11/12     | Projected<br>Actual<br>12/13 | Tentative<br>Budget<br>13/14 |
| Federal:                        | <b>#0.050.000</b> | <b>#0.000.000</b>       | Φ0.407.040          | <b>#0.000.407</b>            | ΦO 440 00 <del>7</del>       |
| Categorical Funds               | \$3,0