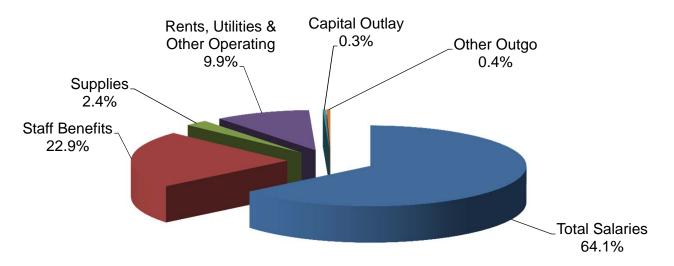

| Total Expenditures                      | \$17,119,758               | \$17,644,169       | \$16,256,539       | \$17,569,890                                    | \$16,910,145                 |

#### **Total All Sites - Unrestricted General Fund**



#### **Total All Sites - Restricted General Fund**



#### Grossmont-Cuyamaca Community College District Expenditure Statement - General Fund Grossmont College - - COMBINED

|                                                | Actual<br>09/10 | Actual<br>10/11   | Actual<br>11/12      | Projected<br>Actual<br>12/13 | Tentative<br>Budget<br>13/14        |
|------------------------------------------------|-----------------|-------------------|----------------------|------------------------------|-------------------------------------|
| ACADEMIC SALARIES:                             |                 |                   |                      |                              |                                     |
| 11 Contract Teachers                           | \$15,072,343    | \$14,906,476