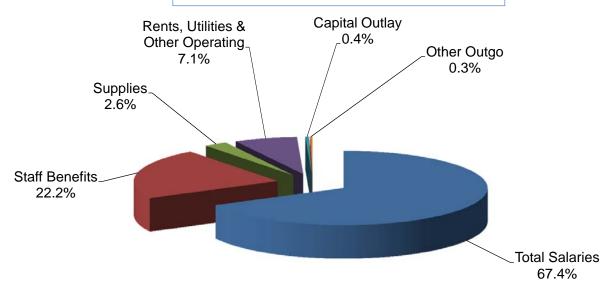

68       | \$435,212              | \$232,234             | \$331,011                    | \$314,833                               |
| .,                                                            | ,               |                        |                       |                              | . ,                                     |
| Total Expenditures                                            | \$9,959,584     | \$9,879,952            | \$8,390,987           | \$8,459,561                  | \$9,315,236                             |
| Total Experiultures                                           | ψυ,υυυ,υυτ      | ψυ,υτυ,υυ              | φυ,υυυ,υυτ            | ψυ,τυυ,υυ ι                  | ψυ,υ ιυ,2υυ                             |

#### **Grossmont - Unrestricted General Fund**



#### **Grossmont - Restricted General Fund**



### Grossmont-Cuyamaca Community College District Expenditure Statement - General Fund Cuyamaca College - - COMBINED

| ACADEMIC SALARIES:   11 Contract Fachers   \$5,335,842   \$5,185,573   \$5,200,707   \$4,711,354   \$4,973,771   12 Contract Adm, Counselors, Librarians   2,913,153   2,800,989   2,935,179   2,854,992   3,039,481   12 Hourly Fachers   4,905,986   4,799,042   4,349,1200   4,475,899   282,590   14,400,000   14,7589   282,590   14,400,000   14,7589   282,590   14,400,000   14,7589   282,590   14,400,000   14,7589   282,590   14,400,000   14,7589   282,590   14,400,000   14,7589   282,590   14,400,000   14,7589   14,400,000   14,7589   12,416,923   14,400,000   14,7589   14,400,000   14,7589   14,400,000   14,7589   14,400,000