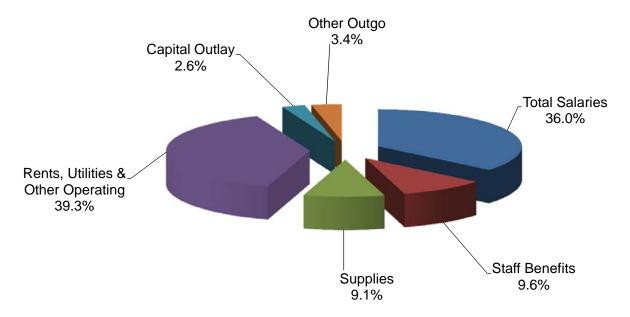

| \$331,011                    | \$314,833                               |
| .,                                                            | ,               |                        |                       |                              | . ,                                     |
| Total Expenditures                                            | \$9,959,584     | \$9,879,952            | \$8,390,987           | \$8,459,561                  | \$9,315,236                             |
| Total Experiultures                                           | ψυ,υυυ,υυτ      | ψυ,υτυ,υυ              | φυ,υυυ,υυτ            | ψυ,τυυ,υυ ι                  | ψυ,υ ιυ,2υυ                             |

#### **Grossmont - Unrestricted General Fund**



#### **Grossmont - Restricted General Fund**



### Grossmont-Cuyamaca Community College District Expenditure Statement - General Fund Cuyamaca College - - COMBINED

| ACADEMIC SALARIES:   11 Contract Fachers   \$5,335,842   \$5,185,573   \$5,200,707   \$4,711,354   \$4,973,771   12 Contract Adm, Counselors, Librarians   2,913,153   2,800,989   2,935,179   2,854,992   3,039,481   12 Hourly Fachers   4,905,986   4,799,042   4,349,1200   4,475,899   282,590   14,400,000   14,7589   282,590   14,400,000   14,7589   282,590   14,400,000   14,7589   282,590   14,400,000   14,7589   282,590   14,400,000   14,7589   282,590   14,400,000   14,7589   282,590   14,400,000   14,7589   14,400,000   14,7589   12,416,923   14,400,000   14,7589   14,400,000   14,7589   14,400,000   14,7589   14,400,000   14,7589   14,400,000   14,7589   14,400,000