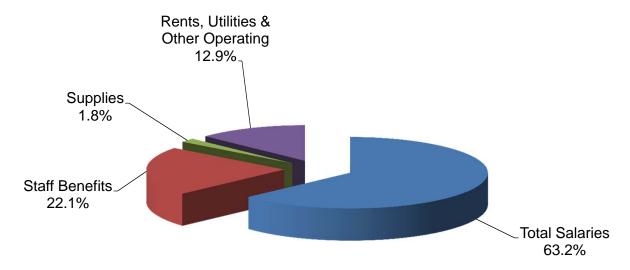

| 250,000                      |
| Object Group 7000 Total                        | \$115,000       | \$108,833            | \$125,000          | \$730,000                    | \$390,000                    |
| Object Group 7000 Total                        | φ115,000        | φ100,033             | φ123,000           | φι 30,000                    | φ390,000                     |
|                                                | <b>40.0</b> :   | <b>A</b> 0 - 1 5     | <b>40.05</b> : 5:5 | 40.000                       | <b>A</b> 0.45=555            |
| Total Expenditures                             | \$2,270,435     | \$2,351,070          | \$3,001,816        | \$3,239,390                  | \$2,437,665                  |

#### **District Services - Unrestricted General Fund**



#### **District Services - Restricted General Fund**



### Grossmont-Cuyamaca Community College District Expenditure Statement - General Fund Districtwide Commitments - - COMBINED

|                                                           | Actual<br>09/10   | Actual<br>10/11    | Actual<br>11/12    | Projected<br>Actual<br>12/13 | Tentative<br>Budget<br>13/14 |
|-----------------------------------------------------------|-------------------|--------------------|--------------------|------------------------------|------------------------------|
| ACADEMIC SALARIES:                                        | 09/10             | 10/11              | 11/12              | 12/13                        | 13/14                        |
| 11 Contract Teachers