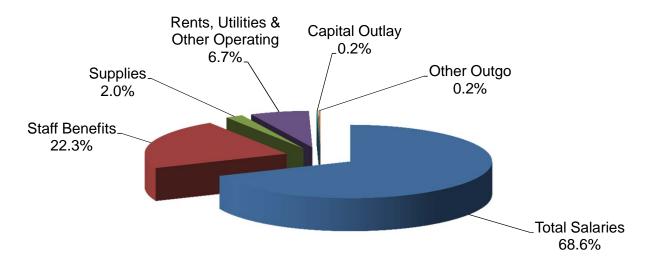

| \$4,870,529     | \$5,413,146        | \$4,863,739                 | \$5,870,939                  | \$5,143,244                  |

#### **Cuyamaca - Unrestricted General Fund**



#### Cuyamaca - Restricted General Fund



### Grossmont-Cuyamaca Community College District Expenditure Statement - General Fund District Services - - COMBINED

|                                                        | Actual<br>09/10 | Actual<br>10/11    | Actual<br>11/12    | Projected<br>Actual<br>12/13 | Tentative<br>Budget<br>13/14 |
|--------------------------------------------------------|-----------------|--------------------|--------------------|------------------------------|------------------------------|
| ACADEMIC SALARIES:                                     |                 |                    |                    |                              |                              |
| 11 Contract Teachers                                   | \$0             | \$0