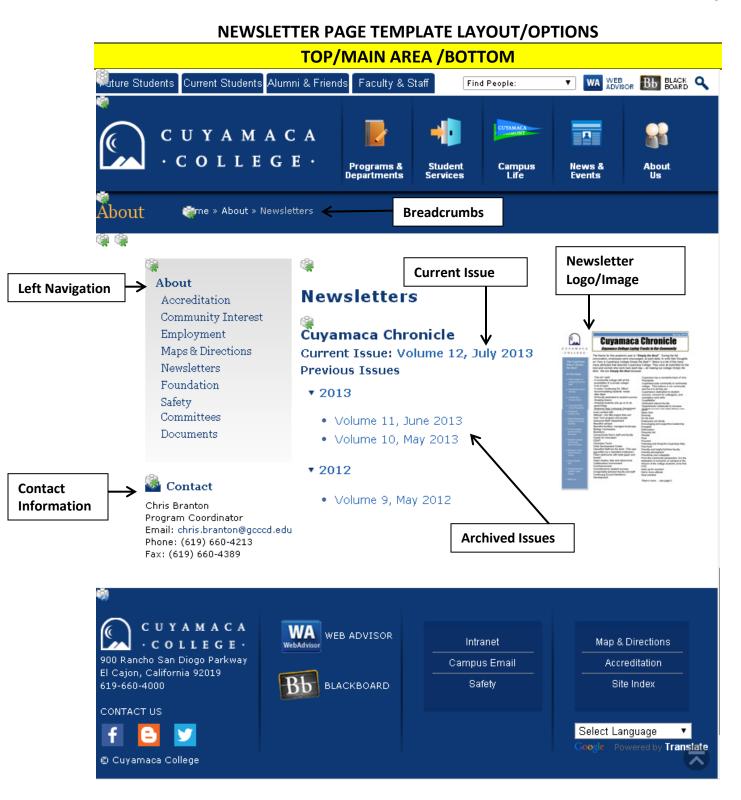

## NEWSLETTER PAGE FEATURE DESCRIPTIONS

- **Main Content** (WYSIWYG): text, links, images and more- the functionality of this area is similar to MS Word.
- Left Navigation: the left navigation allows you to organize and navigate through the site. You may change what is displayed on the left navigation.
- **Breadcrumbs:** shows the path to the current page a user can click a page in the breadcrumbs path and return to that page. This information is pulled from the *Display Name*.
- **Current Issue:** Shows the most current issue of the newsletter.
- Archived Issue: Displays previous issues under accordions for each year.
- Newsletter Logo/Image: Displays an image of the newsletter.

## Optional Features on Newsletter Page (Please see Standard Page Options for Display and How-tos)

- Impact Image: An Impact Image will display on the top of the page.
- Left Column:
  - Call to Actions: This will create a "button" that will redirect you to important information.
  - Contact Information: Allows you to display contact information for your department or yourself.
- **Right Sidebar/Column-Widgets:** This will add a new column on the right side of the page. The Widgets available to you include: *Content, Events, RSS Feed, Video, Image and List of Links.*
- Last Updated Date: This option will show when your webpage content was last updated.