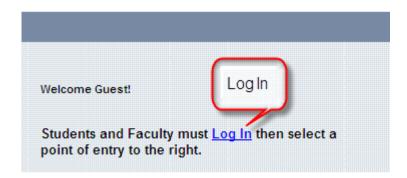

### **Login to WebAdvisor**

Go to https://wa.gcccd.edu and login to WebAdvisor.