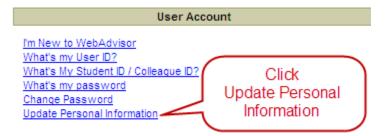

## **Change Your Email Address**

It is very important that your email address is kept current in WebAdvisor. This email address is used by the college and your teachers to contact you with important information about your classes. Follow the steps below to verify that your email address is correct in WebAdvisor

The email address in Blackboard and Canvas comes from the email address you have set in WebAdvisor and will be updated the day following your change in WebAdvisor.

### **Login to WebAdvisor**

Go to https://wa.gcccd.edu and login to WebAdvisor.

# GCCCD WebAdvisor



#### Click the "Account Information" link



# Click the "Update Personal Information" Link



# **Update your Personal Information**

Make sure all the information on this page is correct, including your email address. When finished, click the **SUBMIT** button.