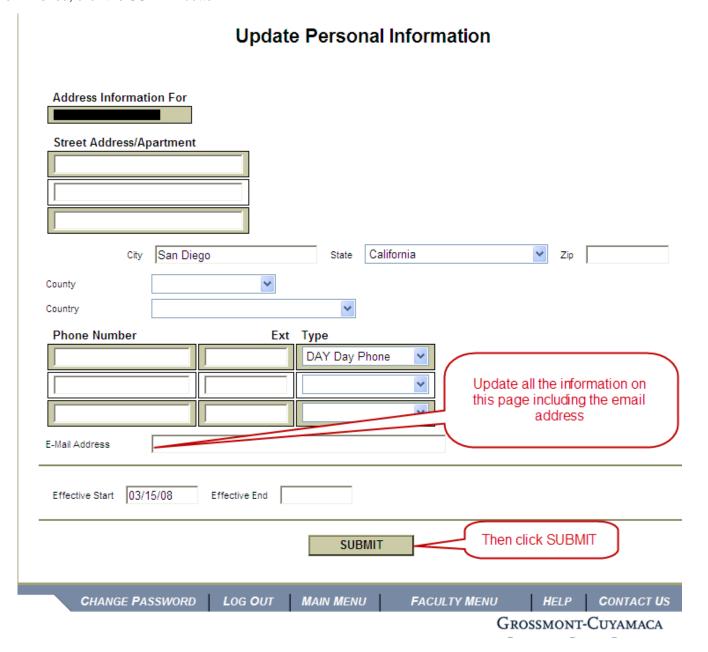

# **Update your Personal Information**

Make sure all the information on this page is correct, including your email address. When finished, click the **SUBMIT** button.