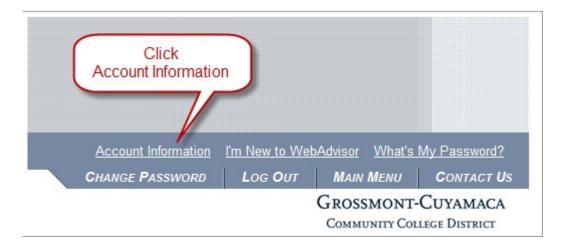

## **Change Your Email Address**

It is very important that your email address is kept current in WebAdvisor. This email address is used by the college and your teachers to contact you with important information about your classes. Follow the steps below to verify that your email address is correct in WebAdvisor

The email address in Blackboard and Canvas comes from the email address you have set in WebAdvisor and will be updated the day following your change in WebAdvisor.

### **Login to WebAdvisor**

Go to https://wa.gcccd.edu and login to WebAdvisor.

# GCCCD WebAdvisor



#### Click the "Account Information" link



# Click the "Update Personal Information" Link



# **Update your Personal Information**

Make sure all the information on this page is correct, including your email address. When finished, click the **SUBMIT** button.