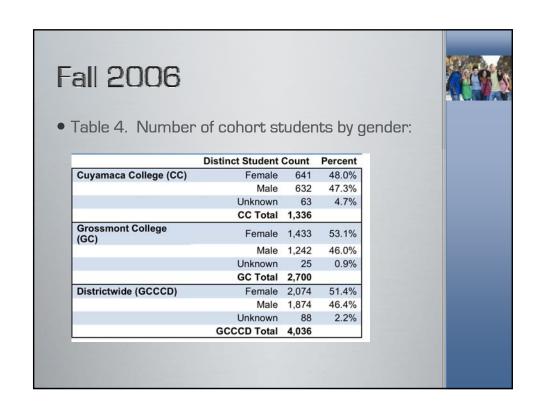

|
|                        | White               | 1,243 | 46.0   |
|                        | GC Total            | 2,700 |        |
|                        | African-American    | 354   | 8.8    |
|                        | Asian               | 216   | 5.4    |
|                        | Filipino            | 140   | 3.5    |
|                        | Hispanic            | 877   | 21.7   |
| Districtwide (GCCCD)   | Other               | 52    | 1.3    |
| Districtwide (GCCCD)   | Native American     | 167   | 4.1    |
|                        | Pacific Islander    | 80    | 2.0    |
|                        | Unknown             | 291   | 7.2    |
|                        | White               | 1,859 | 46.1   |
|                        | GCCCD Total         | 4,036 |        |

2









• Table 5b. Number of students taking one or more recommended pre-collegiate course in Fall 2006 by gender\*:

| College<br>Attended<br>(Fall 2006) | Gender     | Took at Least One Recommended Pre- Collegiate Course Fall 2006 Took No |       | Recommended Pre-<br>Collegiate Course |        | ended Pre-<br>e Courses | Total |
|------------------------------------|------------|--------------------------------------------------------------------------------------------------------------------------------------------------------------------------------------------------------------------------------------------------------------------------------------------------------------------------------------------------------------------------------------------------------------------------------