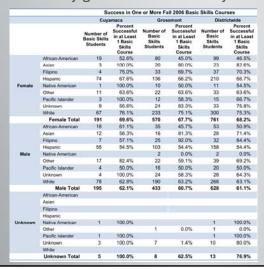

| 69.0%                                                               | 423                                      | 69.7%                                                               | 568                                      | 69.5%                                                              |  |  |  |  |  |
| Total            | 391                                      | 66.2%                                                               | 1,011                                    | 64.7%                                                               | 1,402                                    | 65.1%                                                              |  |  |  |  |  |

• Table 10. Success in at least one pre-collegiate course by gender and ethnicity:





### Fall 2006

• Table 11. Success in all pre-collegiate courses (Fall 2006 – Spring 2009) by gender:

|         | Basic Skills Success Rates for Fall 2006 Basic Skills Students |                        |                               |                        |                               |                        |  |  |  |  |
|---------|----------------------------------------------------------------|------------------------|-------------------------------|------------------------|-------------------------------|------------------------|--|--|--|--|
|         | Cuyamaca                                                       |                        | Grossi                        | mont                   | District                      | twide                  |  |  |  |  |
|