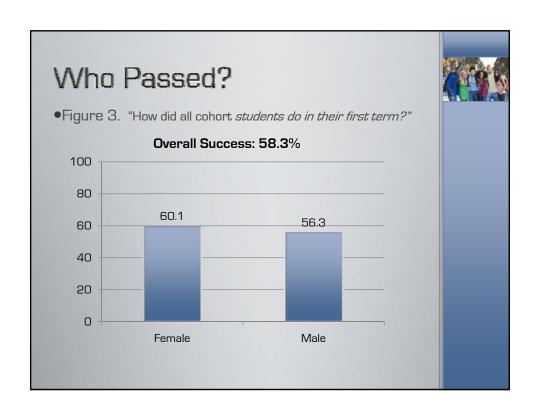

<br>(%) | Course<br>Enrollment<br>Count | Success<br>Rate<br>(%) |
| Female  | 2,063                         | 61.2%                  | 5,411                         | 59.7%                  | 7,474                         | 60.1%                  |
| Male    | 1,952                         | 56.3%                  | 4,707                         | 56.3%                  | 6,659                         | 56.3%                  |
| Unknown | 128                           | 60.7%                  | 100                           | 63.8%                  | 228                           | 63.1%                  |
| Total   | 4,143                         | 58.8%                  | 10,218                        | 58.2%                  | 14,361                        | 58.3%                  |











### After Fall 2006



• Table 17. Subsequent success rates for all cohort students after Fall 2006:

|         | Subsequent Term Success Rates<br>(Spring 2007-Spring 2009) |                 |                      |                 |                      |                 |  |  |  |  |
|---------|------------------------------------------------------------|-----------------|----------------------|-----------------|----------------------|-----------------|--|--|--|--|
|         | Cuyan                                                      | naca            | Grossi               | mont            | Distric              | twide           |  |  |  |  |
|         | Course<br>Enrollment                                       | Success<br>Rate | Course<br>Enrollment | Success<br>Rate | C