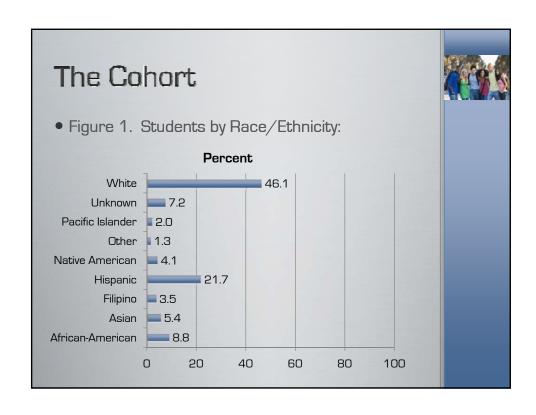

# Fall 2006

• Table 3. Number of cohort students by race/ethnicity:

|                        | Distinct Student Co | unt   | Percer |
|------------------------|---------------------|-------|--------|
|                        | African-American    | 101   | 7.6    |
|                        | Asian               | 47    | 3.5    |
|                        | Filipino            | 27    | 2.05   |
|                        | Hispanic            | 321   | 24.0   |
| Cuyamaca College (CC)  | Native American     | 22    | 1.6    |
|                        | Other               | 75    | 5.6    |
|                        | Pacific Islander    | 17    | 1.3    |
|                        | Unknown             | 110   | 8.2    |
|                        | White               | 616   | 46.1   |
|                        | CC Total            | 1,336 |        |
|                        | African-American    | 253   | 9.4    |
|                        | Asian               | 169   | 6.3    |
|                        | Filipino            | 113   | 4.2    |
|                        | Hispanic            | 556   | 20.6   |
|                        | Native American     | 30    | 1.1    |
| Grossmont College (GC) | Other               | 92    | 3.4    |
|                        | Pacific Islander    | 63    | 2.3    |
|                        | Unknown             | 181   | 6.7    |
|                        | White               | 1,243 | 46.0   |
|                        | GC Total            | 2,700 |        |
|                        | African-American    | 354   | 8.8    |
|                        | Asian               | 216   | 5.4    |
|                        | Filipino            | 140   | 3.5    |
|                        | Hispanic            | 877   | 21.7   |
| Districtwide (GCCCD)   | Other               | 52    | 1.3    |
| Districtwide (GCCCD)   | Native American     | 167   | 4.1    |
|                        | Pacific Islander    | 80    | 2.0    |
|                        | Unknown             | 291   | 7.2    |
|                        | White               | 1,859 | 46.1   |
|                        | GCCCD Total         | 4,036 |        |