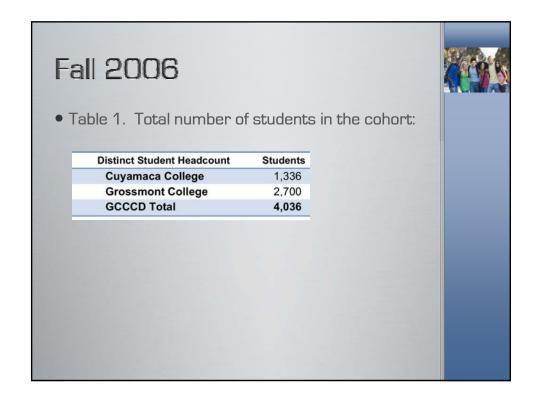

• Table 2. Number of cohort students enrolled full-time vs. part-time:

|                   | Distinct Student Count |       |       |       |       |  |
|-------------------|------------------------|-------|-------|-------|-------|--|
|                   | Full-                  | Time  | Part- | Time  | Total |  |
| Cuyamaca College  | 567                    | 42.4% | 769   | 57.6% | 1,336 |  |
| Grossmont College | 1,522                  | 56.4% | 1,178 | 43.6% | 2,700 |  |
| GCCCD Total       | 2,089                  | 51.8% | 1,947 | 48.2% | 4,036 |  |

# Fall 2006



• Table 3. Number of cohort students by race/ethnicity:

|                        | Distinct Student Co | unt   | Percer |
|------------------------|---------------------|-------|--------|
|                        |