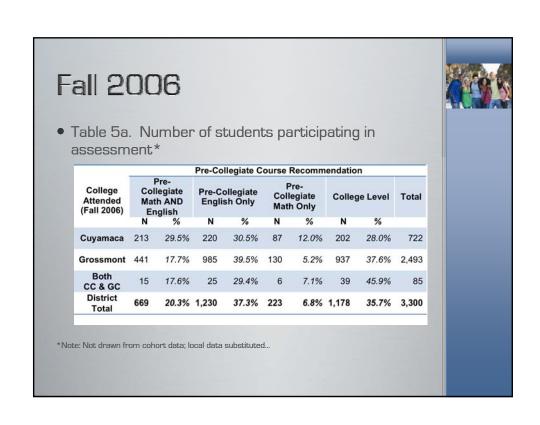

2

• Table 5b. Number of students taking one or more recommended pre-collegiate course in Fall 2006 by gender\*:

| College<br>Attended<br>(Fall 2006) | Gender     | Took at Least One Recommended Pre- Collegiate Course Fall 2006 Took No |       | Recommended Pre-<br>Collegiate Course |        | ended Pre-<br>e Courses | Total |
|------------------------------------|------------|--------------------------------------------------------------------------------------------------------------------------------------------------------------------------------------------------------------------------------------------------------------------------------------------------------------------------------------------------------------------------------------------------------------------------------------------------------------------------------------------------------------------------------------------------------------------------------------------------------------------------------------------------------------------------------------------------------------------------------------------------------------------------------------------------------------------------------------------------------------------------------------------------------------------------------------------------------------------------------------------------------------------------------------------------------------------------------------------------------------------------------------------------------------------------------------------------------------------------------------------------------------------------------------------------------------------------------------------------------------------------------------------------------------------------------------------------------------------------------------------------------------------------------------------------------------------------------------------------------------------------------------------------------------------------------------------------------------------------------------------------------------------------------------------------------------------------------------------------------------------------------------------------------------------------------------------------------------------------------------------------------------------------------------------------------------------------------------------------------------------------------|-------|---------------------------------------|--------|-------------------------|-------|
|                                    |            | N                                                                                                                                                                                                                                                                                                                                                                                                                                                                                                                                                                                                                                                                                                                                                                                                                                                                                                                                                                                                                                                                                                                                                                                                                                                                                                                                                                                                                                                                                                                                                                                                                                                                                                                                                                                                                                                                                                                                                                                                                                                                                                                              | %     | N                                     | %      |                         |       |
| _                                  | Female     | 157                                                                                                                                                                                                                                                                                                                                                                                                                                                                                                                                                                                                                                                                                                                                                                                                                                                                                                                                                                                                                                                                                                                                                                                                                                                                                                                                                                                                                                                                                                                                                                                                                                                                                                                                                                                                                                                                                                                                                                                                                                                                                                                            | 60.9% | 101                                   | 39.1%  | 258                     |       |
| Cuyamaca                           | Male       | 168                                                                                                                                                                                                                                                                                                                                                                                                                                                                                                                                                                                                                                                                                                                                                                                                                                                                                                                                                                                                                                                                                                                                                                                                                                                                                                                                                                                                                                                                                                                                                                                                                                                                                                                                                                                                                                                                                                                                                                                                                                                                                                                            | 65.6% | 88                                    | 34.4%  | 256                     |       |
|                                    | Unknown    | 5                                                                                                                                                                                                                                                                                                                                                                                                                                                                                                                                                                                                                                                                                                                                                                                                                                                                                                                                                                                                                                                                                                                                                                                                                                                                                                                                                                                                                                                                                                                                                                                                                                                                                                                                                                                                                                                                                                                                                                                                                                                                                                                              | 83.3% | 1                                     | 16.7%  | 6                       |       |
|                                    | CC Total   | 330                                                                                                                                                                                                                                                                                                                                                                                                                                                                                                                                                                                                                                                                                                                                                                                                                                                                                                                                                                                                                                                                                                                                                                                                                                                                                                                                                                                                                                                                                                                                                                                                                                                                                                                                                                                                                                                                                                                                                                                                                                                                                                                            | 63.5% | 190                                   | 36.5%  | 520                     |       |
| Grossmont                          | Female     | 556                                                                                                                                                                                                                                                                                                                                                                                                                                                                                                                                                                                                                                                                                                                                                                                                                                                                                                                                                                                                                                                                                                                                                                                                                                                                                                                                                                                                                                                                                                                                                                                                                                                                                                                                                                                                                                                                                                                                                                                                                                                                                                                            | 65.0% | 300                                   | 35.0%  | 856                     |       |
|                                    | Male       | 434                                                                                                                                                                                                                                                                                                                                                                                                                                                                                                                                                                                                                                                                                                                                                                                                                                                                                                                                                                                                                                                                                                                                                                                                                                                                                                                                                                                                                                                                                                                                                                                                                                                                                                                                                                                                                                                                                                                                                                                                                                                                                                                            | 63.1% | 254                                   | 36.9%  | 688                     |       |
|                                    | Unknown    | 6                                                                                                                                                                                                                                                                                                                                                                                                                                                                                                                                                                                                                                                                                                                                                                                                                                                                                                                                                                                                                                                                                                                                                                                                                                                                                                                                                                                                                                                                                                                                                                                                                                                                                                                                                                                                                                                                                                                                                                                                                                                                                                                              | 50.0% | 6                                     | 50.0%  | 12                      |       |
|                                    | GC Total   | 996                                                                                                                                                                                                                                                                                                                                                                                                                                                                                                                                                                                                                                                                                                                                                                                                                                                                                                                                                                                                                                                                                                                                                                                                                                                                                                                                                                                                                                                                                                                                                                                                                                                                                                                                                                                                                                                                                                                                                                                                                                                                                                                            | 64.0% | 560                                   | 36.0%  | 1,556                   |       |
| D.41                               | Female     | 8                                                                                                                                                                                                                                                                                                                                                                                                                                                                                                                                                                                                                                                                                                                                                                                                                                                                                                                                                                                                                                                                                                                                                                                                                                                                                                                                                                                                                                                                                                                                                                                                                                                                                                                                                                                                                                                                                                                                                                                                                                                                                                                              | 34.8% | 15                                    | 65.2%  | 23                      |       |
| Both<br>CC & GC                    | Male       | 9                                                                                                                                                                                                                                                                                                                                                                                                                                                                                                                                                                                                                                                                                                                                                                                                                                                                                                                                                                                                                                                                                                                                                                                                                                                                                                                                                                                                                                                                                                                                                                                                                                                                                                                                                                                                                                                                                                                                                                                                                                                                                                                              | 40.9% | 13                                    | 59.1%  | 22                      |       |
| CC & GC                            | Unknown    | 0                                                                                                                                                                                                                                                                                                                                                                                                                                                                                                                                                                                                                                                                                                                                                                                                                                                                                                                                                                                                                                                                                                                                                                                                                                                                                                                                                                                                                                                                                                                                                                                                                                                                                                                                                                                                                                                                                                                                                                                                                                                                                                                              | 0.0%  | 1                                     | 100.0% | 1                       |       |
| Both CC                            | & GC Total | 17                                                                                                                                                                                                                                                                                                                                                                                                                                                                                                                                                                                                                                                                                                                                                                                                                                                                                                                                                                                                                                                                                                                                                                                                                                                                                                                                                                                                                                                                                                                                                                                                                                                                                                                                                                                                                                                                                                                                                                                                                                                                                                                             | 37.0% | 29                                    | 63.0%  | 46                      |       |
|                                    | Female     | 721                                                                                                                                                                                                                                                                                                                                                                                                                                                                                                                                                                                                                                                                                                                                                                                                                                                                                                                                                                                                                                                                                                                                                                                                                                                                                                                                                                                                                                                                                                                                                                                                                                                                                                                                                                                                                                                                                                                                                                                                                                                                                                                            | 63.4% | 416                                   | 36.6%  | 1,137                   |       |
| District<br>Total                  | Male       | 611                                                                                                                                                                                                                                                                                                                                                                                                                                                                                                                                                                                                                                                                                                                                                                                                                                                                                                                                                                                                                                                                                                                                                                                                                                                                                                                                                                                                                                                                                                                                                                                                                                                                                                                                                                                                                                                                                                                                                                                                                                                                                                                            | 63.3% | 355                                   | 36.7%  | 966                     |       |
|                                    | Unknown    | 11                                                                                                                                                                                                                                                                                                                                                                                                                                                                                                                                                                                                                                                                                                                                                                                                                                                                                                                                                                                                                                                                                                                                                                                                                                                                                                                                                                                                                                                                                                                                                                                                                                                                                                                                                                                                                                                                                                                                                                                                                                                                                                                             | 57.9% | 8                                     | 42.1%  | 19                      |       |
| G                                  | CCCD Total | 1,343                                                                                                                                                                                                                                                                                                                                                                                                                                                                                                                                                                                                                                                                                                                                                                                                                                                                                                                                                                                                                                                                                                                                                                                                                                                                                                                                                                                                                                                                                                                                                                                                                                                                                                                                                                                                                                                                                                                                                                                                                                                                                                                          | 63.3% | 779                                   | 36.7%  | 2,122                   |       |

\*Note: Not drawn from cohort data; local data substituted...