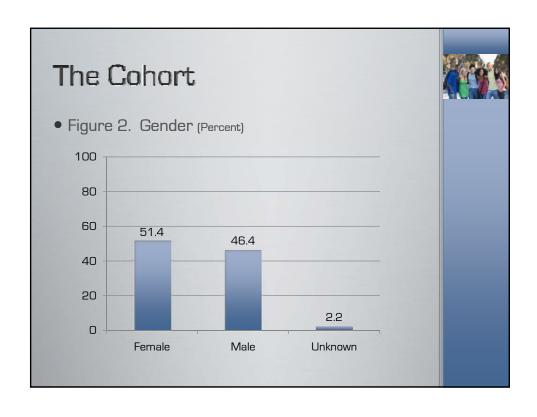

# Fall 2006

• Table 3. Number of cohort students by race/ethnicity:

|                        | Distinct Student Co | unt   | Percer |
|------------------------|---------------------|-------|--------|
|                        | African-American    | 101   | 7.6    |
|                        | Asian               | 47    | 3.5    |
|                        | Filipino            | 27    | 2.05   |
|                        | Hispanic            | 321   | 24.0   |
| Cuyamaca College (CC)  | Native American     | 22    | 1.6    |
|                        | Other               | 75    | 5.6    |
|                        | Pacific Islander    | 17    | 1.3    |
|                        | Unknown             | 110   | 8.2    |
|                        | White               | 616   | 46.1   |
|                        | CC Total            | 1,336 |        |
|                        | African-American    | 253   | 9.4    |
|                        | Asian               | 169   | 6.3    |
|                        | Filipino            | 113   | 4.2    |
|                        | Hispanic            | 556   | 20.6   |
|                        | Native American     | 30    | 1.1    |
| Grossmont College (GC) | Other               | 92    | 3.4    |
|                        | Pacific Islander    | 63    | 2.3    |
|                        | Unknown             | 181   | 6.7    |
|                        | White               | 1,243 | 46.0   |
|                        | GC Total            | 2,700 |        |
|                        | African-American    | 354   | 8.8    |
|                        | Asian               | 216   | 5.4    |
|                        | Filipino            | 140   | 3.5    |
|                        | Hispanic            | 877   | 21.7   |
| Districtwide (GCCCD)   | Other               | 52    | 1.3    |
| Districtwide (GCCCD)   | Native American     | 167   | 4.1    |
|                        | Pacific Islander    | 80    | 2.0    |
|                        | Unknown             | 291   | 7.2    |
|                        | White               | 1,859 | 46.1   |
|                        | GCCCD Total         | 4,036 |        |