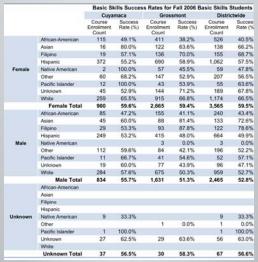

| 54.2%                  | 108                           | 61.3%                  |
| Unknown          | 91                            | 58.1%                  | 250                           | 61.6%                  | 341                           | 60.7%                  |
| White            | 543                           | 61.0%                  | 1,590                         | 59.5%                  | 2,133                         | 59.9%                  |
| Total            | 1,771                         | 57.6%                  | 4,326                         | 56.2%                  | 6,097                         | 56.6%                  |

#### Fall 2006

• Table 13. Success in all pre-collegiate courses (Fall 2006 – Spring 2009) by gender and

ethnicity:







• Table 14. Overall success for all cohort students in first term (Fall 2006) by gender:

|         | =                             | First 1                | erm Succes                    | s Rates (F             | all 2006)                     |                        |
|---------|-------------------------------|------------------------|-------------------------------|------------------------|-------------------------------|------------------------|
|         | Cuyamaca                      |                        | Grossi                        | Grossmont              |                               | twide                  |
|         | Course<br>Enrollment<br>Count | Success<br>Rate<br>(%) | Course<br>Enrollment<br>Count | Success<br>Rate<br>(%) | Course<br>Enrollment<br>Count