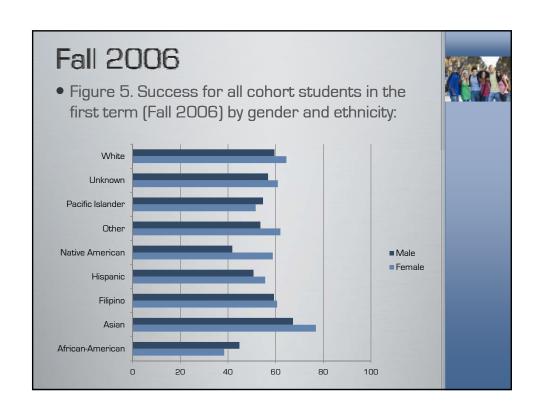

# Fall 2006

• Table 3. Number of cohort students by race/ethnicity:

|                        | Distinct Student Co | unt   | Percer |
|------------------------|---------------------|-------|--------|
|                        | African-American    | 101   | 7.6    |
|                        | Asian               | 47    | 3.5    |
|                        | Filipino            | 27    | 2.05   |
|                        | Hispanic            | 321   | 24.0   |
| Cuyamaca College (CC)  | Native American     | 22    | 1.6    |
|                        | Other               | 75    | 5.6    |
|                        | Pacific Islander    | 17    | 1.3    |
|                        | Unknown             | 110   | 8.2    |
|                        | White               | 616   | 46.1   |
|                        | CC Total            | 1,336 |        |
|                        | African-American    | 253   | 9.4    |
|                        | Asian               | 169   | 6.3    |
|                        | Filipino            | 113   | 4.2    |
|                        | Hispanic            | 556   | 20.6   |
|                        | Native American     | 30    | 1.1    |
| Grossmont College (GC) | Other               | 92    | 3.4    |
|                        | Pacific Islander    | 63    | 2.3    |
|                        | Unknown             | 181   | 6.7    |
|                        | White               | 1,243 | 46.0   |
|                        | GC Total            | 2,700 |        |
|                        | African-American    | 354   | 8.8    |
|                        | Asian               | 216   | 5.4    |
|                        | Filipino            | 140   | 3.5    |
|                        | Hispanic            | 877   | 21.7   |
| Districtwide (GCCCD)   | Other               | 52    | 1.3    |
| Districtwide (GCCCD)   | Native American     | 167   | 4.1    |
|                        | Pacific Islander    | 80    | 2.0    |
|                        | Unknown             | 291   | 7.2    |
|                        | White               | 1,859 | 46.1   |
|                        | GCCCD Total         | 4,036 |        |