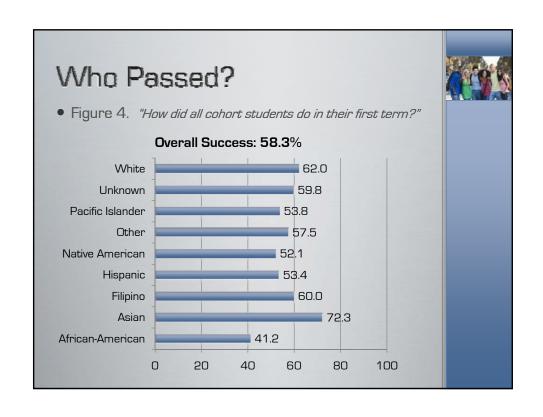

(%) | Course<br>Enrollment<br>Count | Success<br>Rate<br>(%) |
| Female  | 2,063                         | 61.2%                  | 5,411                         | 59.7%                  | 7,474                         | 60.1%                  |
| Male    | 1,952                         | 56.3%                  | 4,707                         | 56.3%                  | 6,659                         | 56.3%                  |
| Unknown | 128                           | 60.7%                  | 100                           | 63.8%                  | 228                           | 63.1%                  |
| Total   | 4,143                         | 58.8%                  | 10,218                        | 58.2%                  | 14,361                        | 58.3%                  |











### After Fall 2006



• Table 17. Subsequent success rates for all cohort students after Fall 2006:

|         | Subsequent Term Success Rates<br>(Spring 2007-Spring 2009) |                 |                      |                 |                      |                 |  |  |  |  |
|---------|------------------------------------------------------------|-----------------|----------------------|-----------------|----------------------|-----------------|--|--|--|--|
|         | Cuyan                                                      | naca            | Grossi               | mont            | Distric              | twide           |  |  |  |  |
|         | Course<br>Enrollment                                       | Success<br>Rate | Course<br>Enrollment | Success<br>Rate | Cours