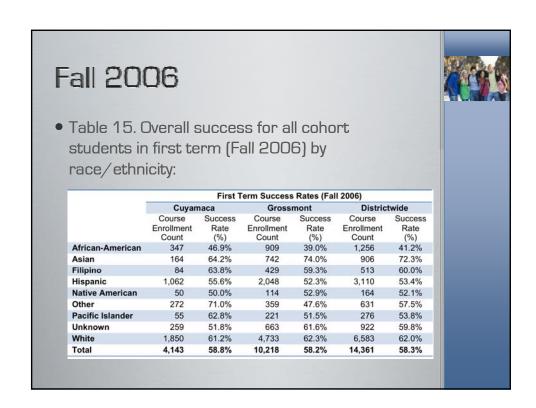

r>(%) | Course<br>Enrollment<br>Count | Success<br>Rate<br>(%) |
| Female  | 2,063                         | 61.2%                  | 5,411                         | 59.7%                  | 7,474                         | 60.1%                  |
| Male    | 1,952                         | 56.3%                  | 4,707                         | 56.3%                  | 6,659                         | 56.3%                  |
| Unknown | 128                           | 60.7%                  | 100                           | 63.8%                  | 228                           | 63.1%                  |
| Total   | 4,143                         | 58.8%                  | 10,218                        | 58.2%                  | 14,361                        | 58.3%                  |











### After Fall 2006



• Table 17. Subsequent success rates for all cohort students after Fall 2006:

|         | Subsequent Term Success Rates<br>(Spring 2007-Spring 2009) |                 |                      |                 |                      |                 |  |  |  |  |
|---------|------------------------------------------------------------|-----------------|----------------------|-----------------|----------------------|-----------------|--|--|--|--|
|         | Cuyan                                                      | naca            | Grossi               | mont            | Distric              | twide           |  |  |  |  |
|         | Course<br>Enrollment                                       | Success<br>Rate | Course<br>Enrollment | Success<br>Rate | Cou