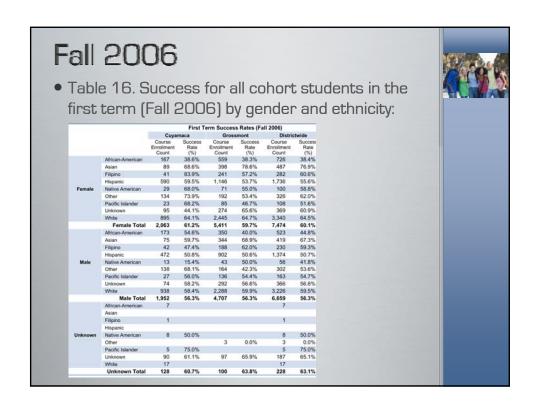

) | Course<br>Enrollment<br>Count | Success<br>Rate<br>(%) |
| Female  | 2,063                         | 61.2%                  | 5,411                         | 59.7%                  | 7,474                         | 60.1%                  |
| Male    | 1,952                         | 56.3%                  | 4,707                         | 56.3%                  | 6,659                         | 56.3%                  |
| Unknown | 128                           | 60.7%                  | 100                           | 63.8%                  | 228                           | 63.1%                  |
| Total   | 4,143                         | 58.8%                  | 10,218                        | 58.2%                  | 14,361                        | 58.3%                  |











### After Fall 2006



• Table 17. Subsequent success rates for all cohort students after Fall 2006:

|         | Subsequent Term Success Rates<br>(Spring 2007-Spring 2009) |                 |                      |                 |                      |                 |  |  |  |  |
|---------|------------------------------------------------------------|-----------------|----------------------|-----------------|----------------------|-----------------|--|--|--|--|
|         | Cuyan                                                      | naca            | Grossi               | mont            | Distric              | twide           |  |  |  |  |
|         | Course<br>Enrollment                                       | Success<br>Rate | Course<br>Enrollment | Success<br>Rate | Course<